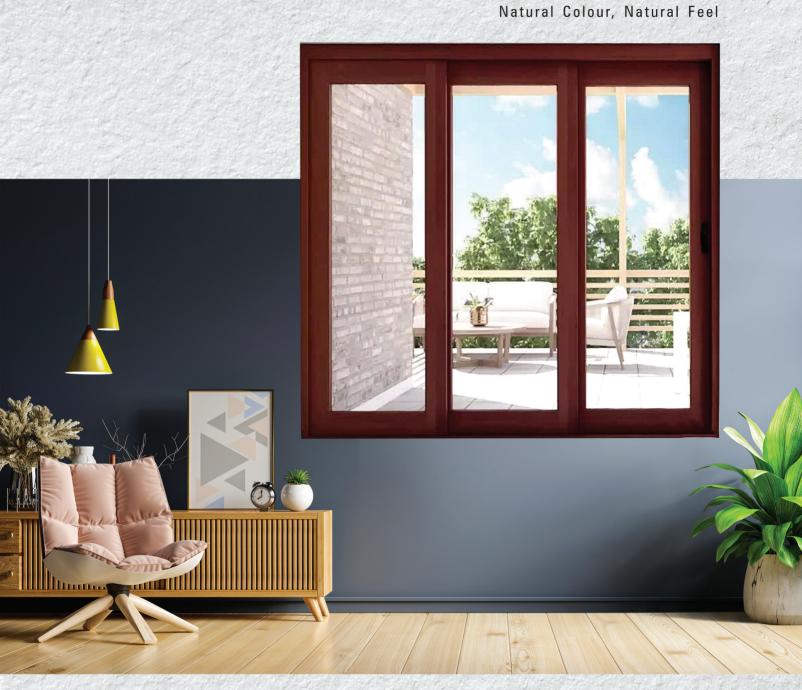

www.dlinedoors.com

P

D-Line

Doors & Windows









# **UPVC Casement Windows**



### **FUSION WELDED JOINTS** The corners and joints are welded together for close packing

and greater strength.



# **EPDM – WEATHER BLACK BEADING**

The window seals ensure tight sealing and enhance airtight packing. They arrest noise and water leakage.



# **GLAZING SYSTEM**

Single, double and triple glazing options for arresting noise & energy loss along with air tight sealants with suitable space-bar.



# **MULTI POINT LOCKING**

To hold the windows strongly with increased security, preventing noise, air and water leakage.



# **FRICTION STAY**

It is the connection mechanism between sash & outer frame and enables opening of the window to the desired size.

# **UPVC Sliding Windows**



# **MULTI CHAMBERED**

Impact strength and durability o