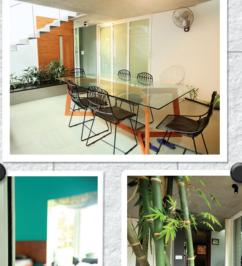

he water



# **WEATHER SEAL**

Helps to provide a water tight seal and also provides a wind and draught tight seal.



### **SLIDING ROLLER**

The windows come equipped with slider rollers that ensure smooth manoeuvrability as well as durability.

# Texture that transform... Colours that captivate!



Golden Oak



Teak Arte



Sipo



Black Cherry



Walnuss Amaretto



Walnuss Rehbraun



Sheffield Oak Grey



Mahagony







Sheffield Oak Light Oregon Pine Natur























# FIBER DOOR NAVRANG







MODEL: B-HIVE



MODEL: TESLA PLUS



MODEL: MERINO



MODEL: MARVEL STEEL STRIP



MODEL: ARYA

# **PVC DOOR**





DP 07



DP 11



**DP 33** 



DP 92



DP 81





DP 06

# **STEEL DOOR AND WINDOWS**





EO 01



NS 01



NS 03



NS 04



STEEL WINDOW

























# **Product features**

www.dlinedoors.com

Doors & Windows Natural Colour, Natural Feel



Lead Free Profile
Lead being a cancerous agent, we develop lead-free profiles to avoid health hazards to people.



Durability
Prominance windows do not warp, twist or split. Impact modifiers in our profiles are treated with special additives, thereby making the material extremely long lasting.



Sound Insulation
Not only do they provide thermal insulation but also special sound insulation. Double glass units can help in sound reduction up to 30 Db.



100% Recyclable
Prominance avoids contributing to
deforestation by using wood alternatives.
Prominance windows and doors are 100%
lead-free & recyclable.



Fire Retardant
Prominance windows are fire retardant.
During fire, once source of fire