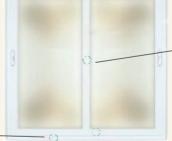

# **UPVC Sliding Windows**

### **SLIDING ROLLER**

The windows come equipped with slider rollers that ensure smooth manoeuvrability as well as durability.