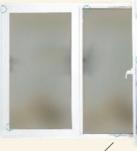

# **UPVC Sliding Windows**

# **MULTI CHAMBERED**

Impact strength and durability of the windows are ensured with a number of multi-chambered sections.