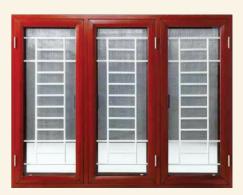

e drainage chambers to drain out the water



# **WEATHER SEAL**

Helps to provide a water tight seal and also provides a wind and draught tight seal.



### **SLIDING ROLLER**

The windows come equipped with slider rollers that ensure smooth manoeuvrability as well as durability.

# Texture that transform... Colours that captivate!



Golden Oak



Teak Arte



Sipo



Black Cherry



Walnuss Amaretto



Walnuss Rehbraun



Sheffield Oak Grey



Mahagony







Sheffield Oak Light Oregon Pine Natur























# FIBER DOOR NAVRANG







MODEL: B-HIVE



MODEL: TESLA PLUS



MODEL: MERINO



MODEL: MARVEL STEEL STRIP



MODEL: ARYA

# **PVC DOOR**





DP 07



DP 11



**DP 33** 



DP 92



DP 81





DP 06

# **STEEL DOOR AND WINDOWS**





EO 01



NS 01



NS 03



NS 04



STEEL WINDOW

























# **Product features**

www.dlinedoors.com

Doors & Windows Natural Colour, Natural Feel



Lead Free Profile
Lead being a cancerous agent, we develop lead-free profiles to avoid health hazards to people.



Durability
Prominance windows do not warp, twist or split. Impact modifiers in our profiles are treated with special additives, thereby making the material extremely long lasting.



Sound Insulation
Not only do they provide thermal insulation but also special sound insulation. Double glass units can help in sound reduction up to 30 Db.



100% Recyclable
Prominance avoids contributing to
deforestation by using wood alternatives.
Prominance windows and doors are 100%
lead-free & recyclable.



Fire Retardant
Prominance windows are fire retardant.