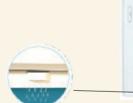

### **DRAIN HOLES**

It prevents water spilling inside by providing separate drainage chambers to drain out the water