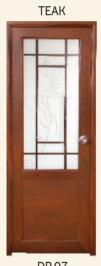

e steel reinforcement adds strength to the windows



### **DRAIN HOLES**

It prevents water spilling inside by providing separate drainage chambers to drain out the water



# **WEATHER SEAL**

Helps to provide a water tight seal and also provides a wind and draught tight seal.



### **SLIDING ROLLER**

The windows come equipped with slider rollers that ensure smooth manoeuvrability as well as durability.

# Texture that transform... Colours that captivate!



Golden Oak



Teak Arte



Sipo



Black Cherry



Walnuss Amaretto



Walnuss Rehbraun



Sheffield Oak Grey



Mahagony







Sheffield Oak Light Oregon Pine Natur























# FIBER DOOR NAVRANG







MODEL: B-HIVE



MODEL: TESLA PLUS



MODEL: MERINO



MODEL: MARVEL STEEL STRIP



MODEL: ARYA

# **PVC DOOR**





DP 07



DP 11



**DP 33** 



DP 92



DP 81





DP 06

# **STEEL DOOR AND WINDOWS**





EO 01



NS 01



NS 03



NS 04



STEEL WINDOW

























# **Product features**

www.dlinedoors.com

Doors & Windows Natural Colour, Natural Feel



Lead Free Profile
Lead being a cancerous agent, we develop lead-free profiles to avoid health hazards to people.



Durability
Prominance windows do not warp, twist or split. Impact modifiers in our profiles are treated with special additives, thereby making the material extremely long lasting.



Sound Insulation
Not only do they provide thermal insulation but also special sound insulation. Double glass units can help in sound reduction up to 30 Db.



100% Recyclable
Prominance avoids contributing to
deforestation by using wood alt